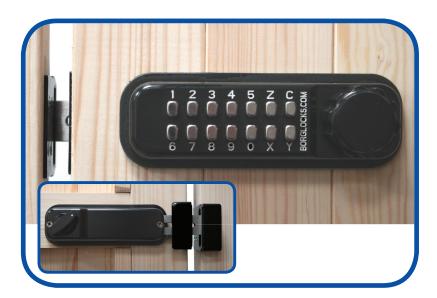

**The BL2615 MG Pro** is a mechanical push button coded lock with a horizontal action deadbolt for the inside. The ergonomic design and simple operating procedure ensures access for authorised personnel only. Over 8,000 different code combinations to choose from provide greater security. The 1000 hour salt spray tested finish has been applied to the body of the lock to withstand the harshest of environments.

Easy to fit and supplied with fixings to suit doors and gates up to 85mm thick. All parts and fittings included. Deadbolt keeps are oversized vertically to allow movement of the gate and/or post. All the internal components are chemically treated for extra strength and durability, which is something other manufacturers neglect.