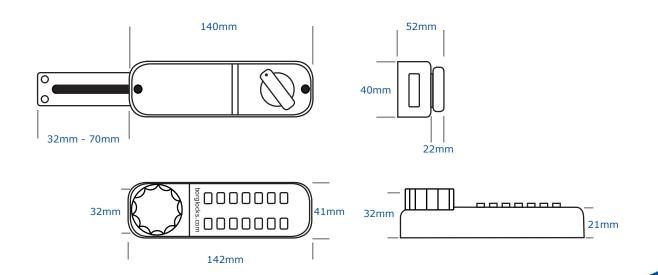

- Weatherproof Design
- Over 8000 code combinations available
- Cycle tested to 100,000 operations
- 1000 hour salt spray tested
- 1 year guarantee against faulty materials and workmanship
- ■ISPS compliant
- Available left or right handed
- Deadbolt withdrawn length 32mm (1 1/4")
- Deadbolt thrown length 70mm (2 3/4")
- To suit door & gates up to 85mm thick